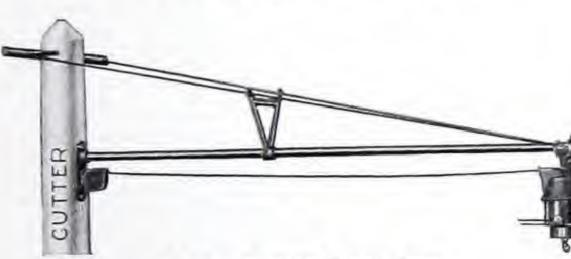

CUTTER BRACKETS Reflectors with suspension parts are listed in this catalogue as streethood bodies. Interchangeable parts make it easy to convert from one style to another. Brackets for supporting the streethood bodies are listed separately. These are made in plain and ornamental types and of such a variety of designs that it is possible to select a complete fixture to meet any requirement for efficient and artistic lighting.